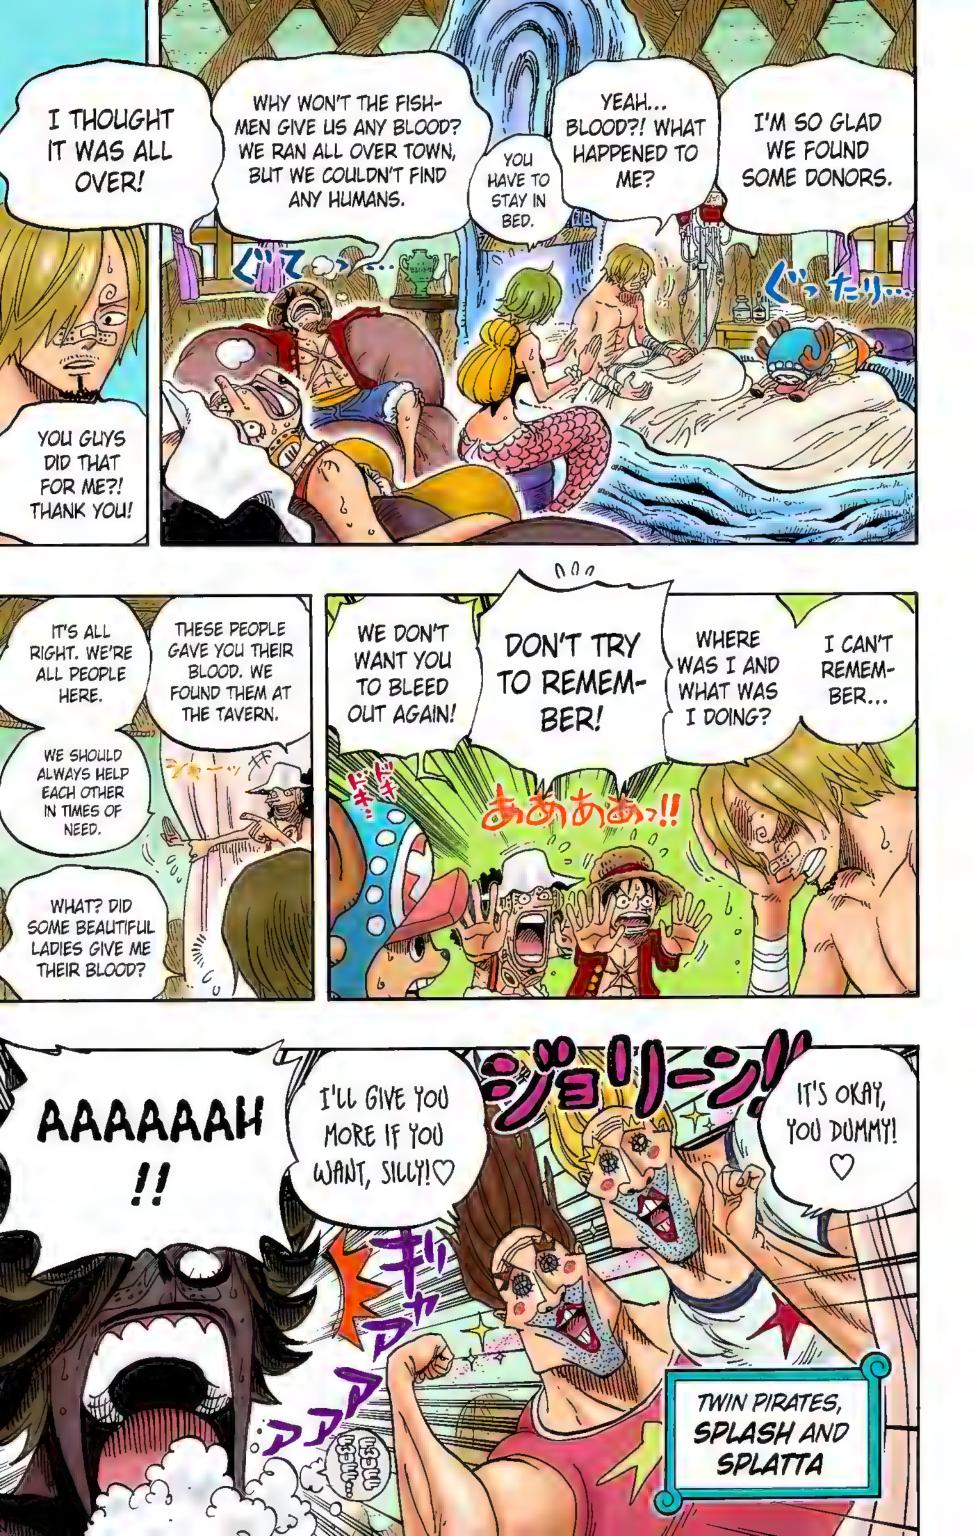

I GET IT! SO WE'RE GOING TO FIND A COLD PLACE WHERE IT'S JUST LIKE WHAT FRANKY SAID ABOUT THE BATH. WHEN SEAWATER BUT HOW DO WE FIND THAT THING THAT'LL TAKE US

?!

Reader (Q): Hello, Mr. Oda. How are you doing? Your readers always say "I'm starting SBS" before you get to. I'm actually one of those people who would like to say "I'm starting SBS" too. But that phrase "I'm starting SBS" only has meaning when you, Mr. Oda, say "I'm starting..."

--Nyonsuke

- Stop! 3 You said it way too many Oda (A): times! Meh, it already started... Like four times already.
- Hello, hello! Odacchi! This may be sudden, Q: but my friend said she could start the Buster

Call with her nipple. She said she could even summon the fleet admiral with it. Anyway, I have a question. Can you do a Buster Call with your nipple?

--Matsuko Deluxe

Are you insame?! 3 O-Oh, I'm sorry. I can't believe I A: would say that to a reader. Let me answer you ... Um, I can get five Battleships with my nipple ... No, I can't! You fool! 3 Oh, I'm sorry ...

Q: I found something strange! In volume 51 at Sabaody Archipelago, Luffy got fat after eating some takoyaki cakes. He got thinner and then he was fat again on the next page! What's going on?! Is it because he's made of rubber?! This is bothering me so much I can't go back to outer space! Tell me!  $\heartsuit$ 

--Space No. 6: 14-year-old girl!!

Oh, you're right. This is, um... Rebound effect! A: You should watch out for it too.